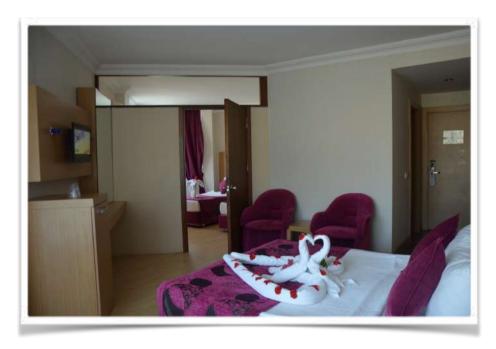

## **Rooms**

Standard Room | Room Type:Double

Total room: 175(88 Sea view,87 mountain view Room size:21m<sup>2</sup>

Room features: Split A/C unit, Vanity Mirrors, Towels, Sewing Supplies, Slipper, Hairdryer, LCD TV with satellite

channels, 24 hours hot water, peephole, Balcony, Bath items

Non-Smoking

Bed Type: 1 French \ 1 French+ 1 Twin

Total guest capacity: 3

Deniz Manzaralı Aile Odası | Room Type:Family

Total room: 12, Room size: 30m<sup>2</sup>