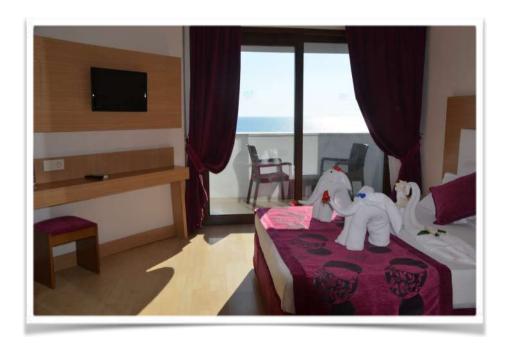

## **Rooms**

Standard Room | Room Type:Double

Total room: 175(88 Sea view,87 mountain view Room size:21m<sup>2</sup>

Room features: Split A/C unit, Vanity Mirrors, Towels, Sewing Supplies, Slipper, Hairdryer, LCD TV with satellite

channels, 24 hours hot water, peephole, Balcony, Bath items

Non-Smoking

Bed Type: 1 French \ 1 French+ 1 Twin

Total guest capacity: 3

Deniz Manzaralı Aile Odası | Room Type:Family

Total room: 12, Room size: 30m<sup>2</sup>