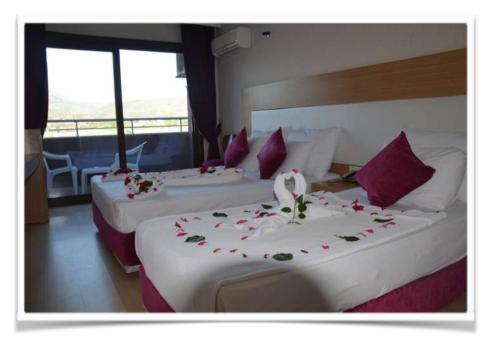

channels, 24 hours hot water, peephole, Balcony, Bath items

Non-Smoking

Bed Type: 1 French + 3 Twin

Total guest capacity: 5

Ekonomik Oda I Room Type: Double

Total room: 5 Room size21m<sup>2</sup>

Room features: Split A/C unit, Vanity Mirrors, Towels, Sewing Supplies, Slipper, Hairdryer, LCD TV with satellite

Non-Smoking

Bed Type: 1 French \ 2 Twin

Total guest capacity: 2