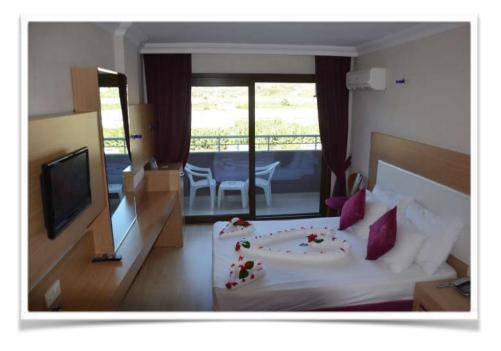

## **Rooms**

Standard Room | Room Type:Double

Total room: 175(88 Sea view,87 mountain view Room size:21m<sup>2</sup>

Room features: Split A/C unit, Vanity Mirrors, Towels, Sewing Supplies, Slipper, Hairdryer, LCD TV with satellite

channels, 24 hours hot water, peephole, Balcony, Bath items

Non-Smoking

Bed Type: 1 French \ 1 French+ 1 Twin

Total guest capacity: 3

Deniz Manzaralı Aile Odası | Room Type:Family

Total room: 12, Room size: 30m<sup>2</sup>