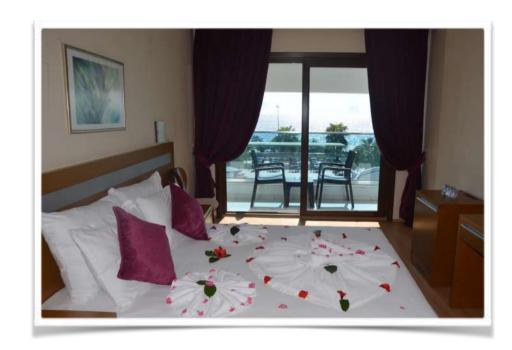

## **Rooms**

Standard Room | Room Type:Double

Total room: 175(88 Sea view,87 mountain view Room size:21m<sup>2</sup>

Room features: Split A/C unit, Vanity Mirrors, Towels, Sewing Supplies, Slipper, Hairdryer, LCD TV with satellite

channels, 24 hours hot water, peephole, Balcony, Bath items

Non-Smoking

Bed Type: 1 French \ 1 French+ 1 Twin

Total guest capacity: 3

Deniz Manzaralı Aile Odası | Room Type:Family

Total room: 12, Room size: 30m<sup>2</sup>