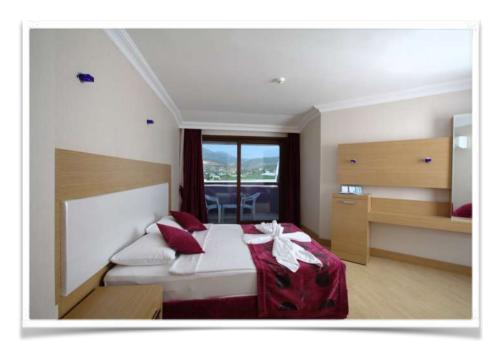

## **Rooms**

Standard Room | Room Type:Double

Total room: 175(88 Sea view,87 mountain view Room size:21m<sup>2</sup>

Room features: Split A/C unit, Vanity Mirrors, Towels, Sewing Supplies, Slipper, Hairdryer, LCD TV with satellite

channels, 24 hours hot water, peephole, Balcony, Bath items

Non-Smoking

Bed Type: 1 French \ 1 French+ 1 Twin

Total guest capacity: 3

Deniz Manzaralı Aile Odası | Room Type:Family

Total room: 12, Room size: 30m<sup>2</sup>