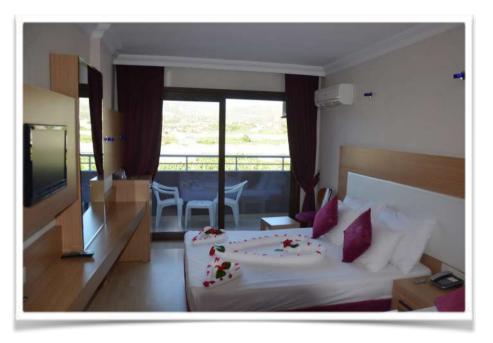

## **Rooms**

Standard Room | Room Type:Double

Total room: 175(88 Sea view,87 mountain view Room size:21m<sup>2</sup>

Room features: Split A/C unit, Vanity Mirrors, Towels, Sewing Supplies, Slipper, Hairdryer, LCD TV with satellite

channels, 24 hours hot water, peephole, Balcony, Bath items

Non-Smoking

Bed Type: 1 French \ 1 French+ 1 Twin

Total guest capacity: 3

Deniz Manzaralı Aile Odası | Room Type:Family

Total room: 12, Room size: 30m<sup>2</sup>