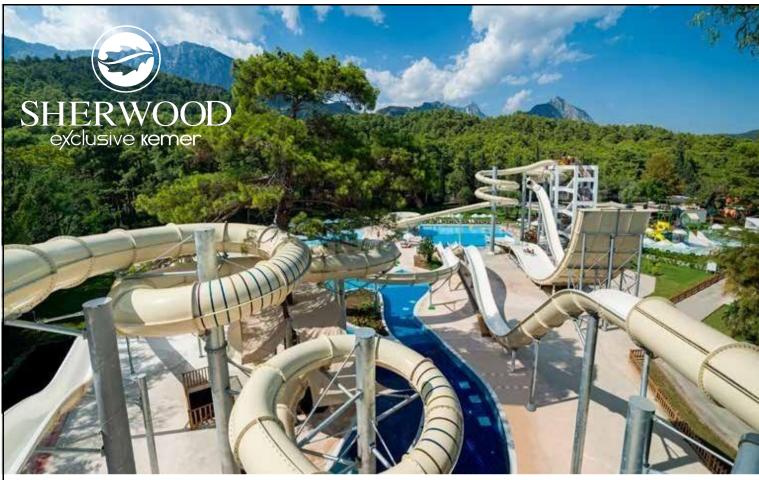

| POOLS                    | DESCRIPTION                                                                                                                                                                                                                                                                                                                                                                                                                                                                                                                                                   | DEPTH                                                                                                  | M2                                                                                                                                                                                                                                           |
|--------------------------|---------------------------------------------------------------------------------------------------------------------------------------------------------------------------------------------------------------------------------------------------------------------------------------------------------------------------------------------------------------------------------------------------------------------------------------------------------------------------------------------------------------------------------------------------------------|--------------------------------------------------------------------------------------------------------|----------------------------------------------------------------------------------------------------------------------------------------------------------------------------------------------------------------------------------------------|
| Swimming Pools<br>Pools) | <ul> <li>Main Pool</li> <li>Pool</li> <li>Pool (Shallow)</li> <li>Pool (B Block)</li> <li>Pool (C Block)</li> <li>Pool (D Bock)</li> <li>Pool (D Bock)</li> <li>Pool (G Block)</li> <li>Pool (G Block)</li> <li>Aquapark Pool (1)</li> <li>Aquapark Pool (2)</li> <li>Aquapark Pool (3)</li> <li>Aquapark Pool for children (4)</li> <li>*6 units Waterslides for adults and 3 unit slides for Children. "All the pools are with fresh water"</li> <li>*Umbrellas, Sun Beds, WC, Shower, Cabins and Towel service is available and free of charge.</li> </ul> | 1.40 cm<br>1.40 cm<br>20 cm<br>1.40 cm<br>1.40 cm<br>1.40 cm<br>1.40 cm<br>1.20 cm<br>1.20 cm<br>40 cm | 824 m <sup>2</sup><br>321 m <sup>2</sup><br>198 m <sup>2</sup><br>561 m <sup>2</sup><br>486 m <sup>2</sup><br>463 m <sup>2</sup><br>639 m <sup>2</sup><br>957 m <sup>2</sup><br>97m <sup>2</sup><br>320 m <sup>2</sup><br>325 m <sup>2</sup> |