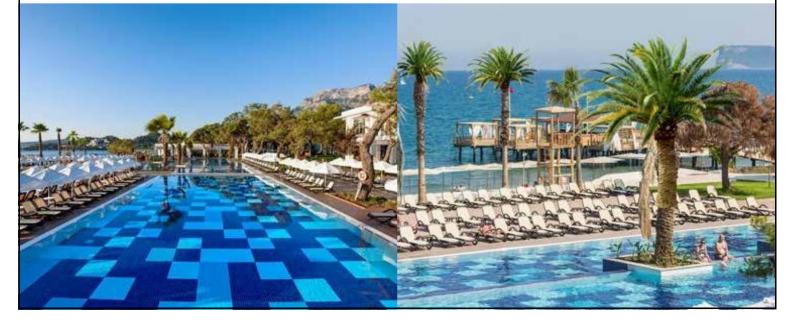

| POOLS                    | DESCRIPTION                                                                                                                                                                                                                                                                                                                                                                                                                                                                                                                                                   | DEPTH                                                                                                  | M2                                                                                                                                                                                                                                           |
|--------------------------|---------------------------------------------------------------------------------------------------------------------------------------------------------------------------------------------------------------------------------------------------------------------------------------------------------------------------------------------------------------------------------------------------------------------------------------------------------------------------------------------------------------------------------------------------------------|--------------------------------------------------------------------------------------------------------|----------------------------------------------------------------------------------------------------------------------------------------------------------------------------------------------------------------------------------------------|
| Swimming Pools<br>Pools) | <ul> <li>Main Pool</li> <li>Pool</li> <li>Pool (Shallow)</li> <li>Pool (B Block)</li> <li>Pool (C Block)</li> <li>Pool (D Bock)</li> <li>Pool (D Bock)</li> <li>Pool (G Block)</li> <li>Pool (G Block)</li> <li>Aquapark Pool (1)</li> <li>Aquapark Pool (2)</li> <li>Aquapark Pool (3)</li> <li>Aquapark Pool for children (4)</li> <li>*6 units Waterslides for adults and 3 unit slides for Children. "All the pools are with fresh water"</li> <li>*Umbrellas, Sun Beds, WC, Shower, Cabins and Towel service is available and free of charge.</li> </ul> | 1.40 cm<br>1.40 cm<br>20 cm<br>1.40 cm<br>1.40 cm<br>1.40 cm<br>1.40 cm<br>1.20 cm<br>1.20 cm<br>40 cm | 824 m <sup>2</sup><br>321 m <sup>2</sup><br>198 m <sup>2</sup><br>561 m <sup>2</sup><br>486 m <sup>2</sup><br>463 m <sup>2</sup><br>639 m <sup>2</sup><br>957 m <sup>2</sup><br>97m <sup>2</sup><br>320 m <sup>2</sup><br>325 m <sup>2</sup> |