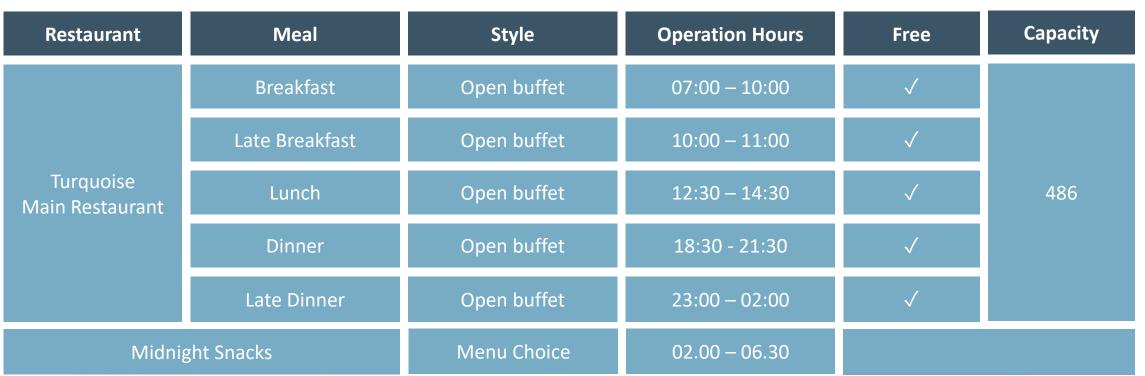

## PREMIUM CONCEPT FOOD & BEVERAGE SERVICES

| Main Restaurant                                                  | 6 Different Cuisines of<br>A 'la Carte Restaurants      | Bars Around the Resort                                              |
|------------------------------------------------------------------|---------------------------------------------------------|---------------------------------------------------------------------|
| Fresh fruit juices services for breakfast at the main restaurant | Patisserie Tea Time at Lobby Chocolate /<br>Pastry Shop | Soft Drinks During all Day Dining as well<br>as Alcoholic Beverages |
| 24 Hours Food & Beverage Services                                | Ice Cream Corner                                        |                                                                     |

## PREMIUM ALL INCLUSIVE BEVERAGE CONCEPT

\*All served drinks are original and world brands. The hotel reserves the right to change the concept of the beverages.

## $\mathsf{R} \hspace{0.1in} \mathsf{E} \hspace{0.1in} \mathsf{S} \hspace{0.1in} \mathsf{T} \hspace{0.1in} \mathsf{A} \hspace{0.1in} \mathsf{U} \hspace{0.1in} \mathsf{R} \hspace{0.1in} \mathsf{A} \hspace{0.1in} \mathsf{N} \hspace{0.1in} \mathsf{T} \hspace{0.1in} \mathsf{S}$