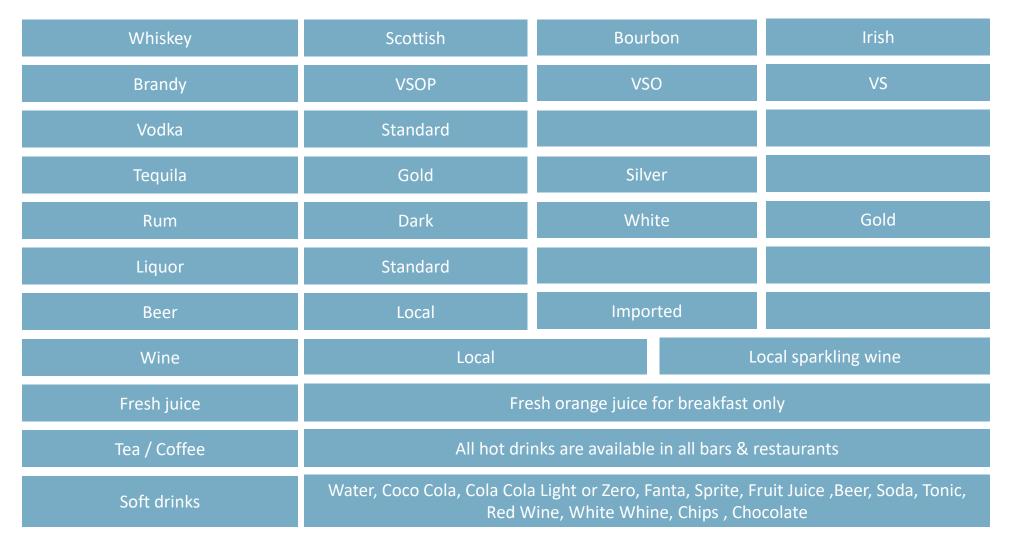

## PREMIUM ALL INCLUSIVE BEVERAGE CONCEPT

\*All served drinks are original and world brands. The hotel reserves the right to change the concept of the beverages.