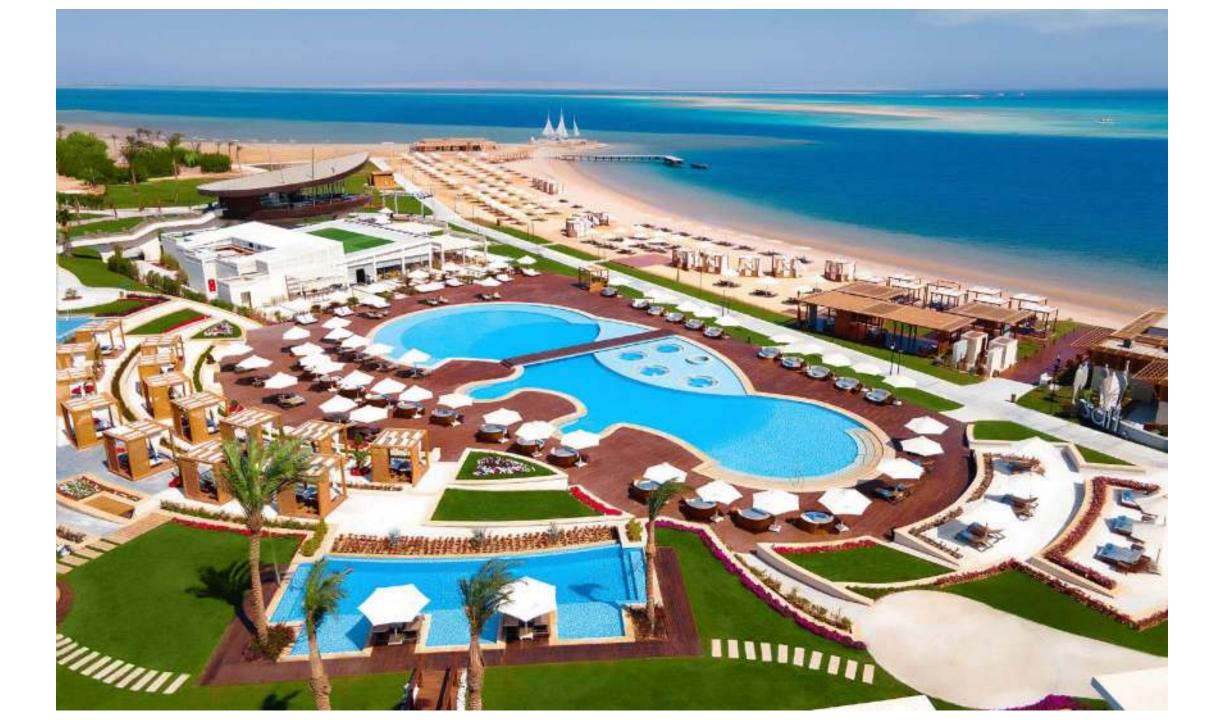

Pools and beach are open dependent on the weather conditions.

Alcoholic drinks are served with glasses in all restaurants and bars. They are not served in bottles.

All drinks are permitted to be imported by Customs directorate.