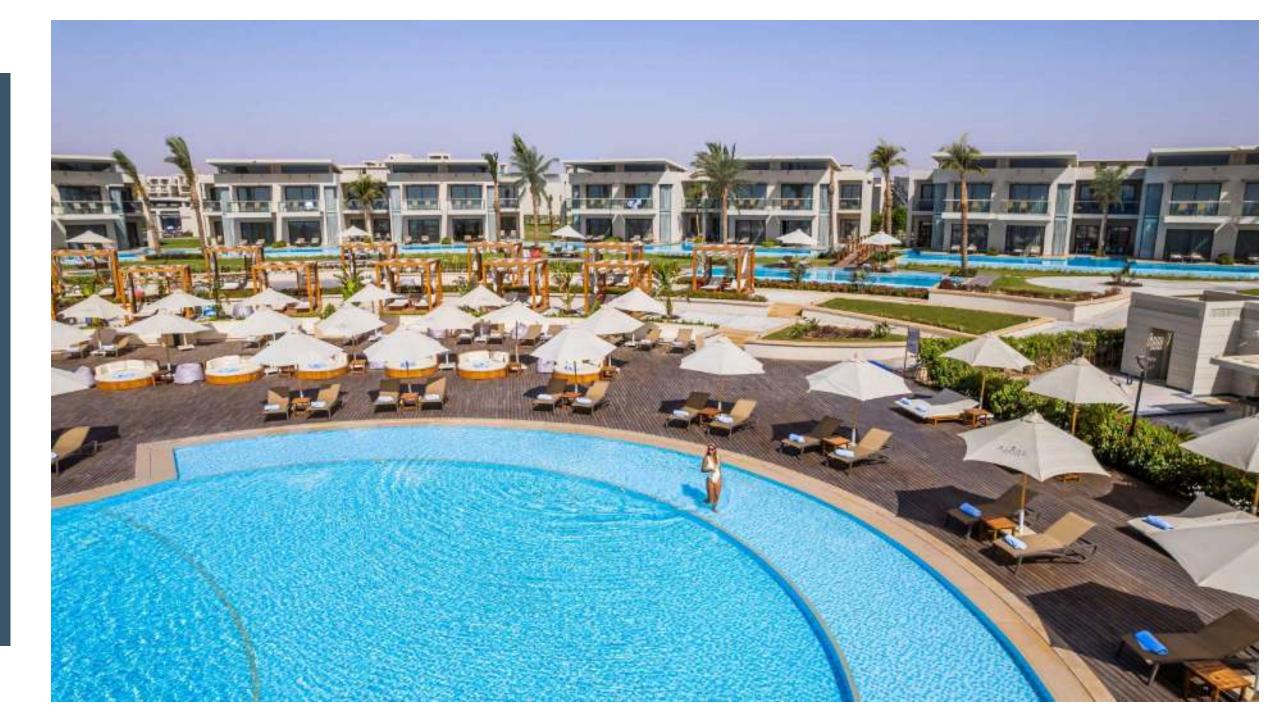

Pools and beach are open dependent on the weather conditions.

Alcoholic drinks are served with glasses in all restaurants and bars. They are not served in bottles.

All drinks are permitted to be imported by Customs directorate.