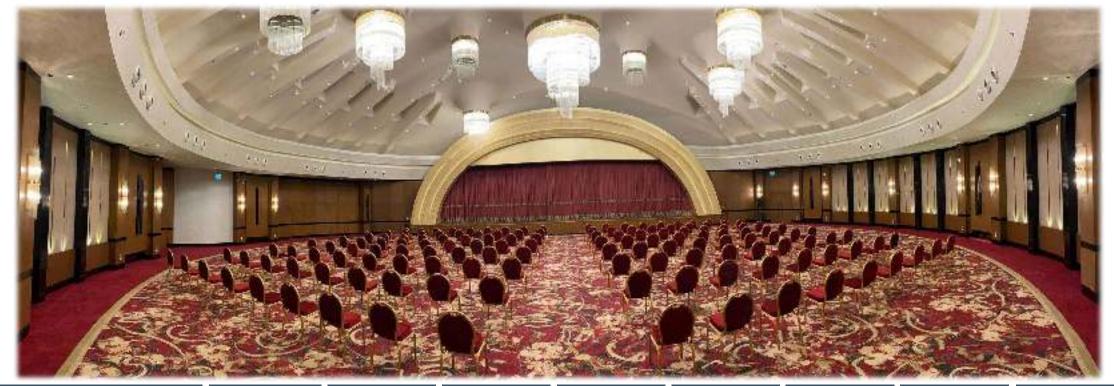

## M E E T I N G R O O M S

| Meeting Room          | Dimensions | Height | Width  | Length | Theatre | Banquette | Classroom | U-Shape |
|-----------------------|------------|--------|--------|--------|---------|-----------|-----------|---------|
| Diamond Hall          | 820 m2     | 8 m    | 36 m   | -      | 1000    | 720       | 730       | 90      |
| Sharm Meeting Room    | 27 m2      | 3,15 m | 3.80 m | 6.95 m | -       | -         | -         | 11      |
| Hurghada Meeting Room | 27 m2      | 3,15 m | 3.80 m | 6.90 m | -       | -         | -         | 11      |
| Luxor Meeting Room    | 72 m2      | 3,15 m | 7.60 m | 9.50 m | 30      | -         | 15        | 15      |
| Presidents Office     | 34 m2      | 3,2 m  | 4.60 m | 8.75 m | -       | -         | -         | -       |