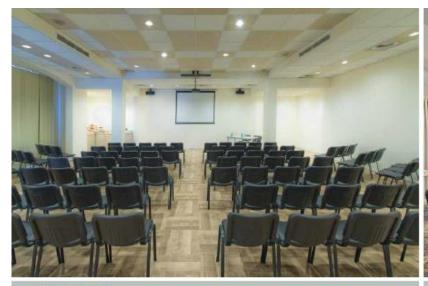

## KARA ADA SUITE

| P . A     | LA  | PET A |        |  |
|-----------|-----|-------|--------|--|
| $-\Delta$ | - A | - A   | Δ.     |  |
|           |     |       | <br>~1 |  |

| Alan / Area               | : 130 m <sup>2</sup> |
|---------------------------|----------------------|
| Tavan Yüksekliği / Height | : 2,68 m             |
| Tiyatro / Theatre         | : 120                |
| Sınıf / Classroom         | : 55                 |
| U Düzeni / U Style        | : 30                 |
| Gala / Banquet            | : 60                 |