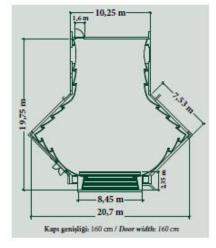

| Alan / Area               | : 230 m <sup>2</sup> |
|---------------------------|----------------------|
| Tavan Yüksekliği / Height | : 3,3 m              |
| Tiyatro / Theatre         | : 270                |
| Sinif / Classroom         | :160                 |
| U Düzeni / U Style        | :50                  |
| Gala / Banquet            | :120                 |