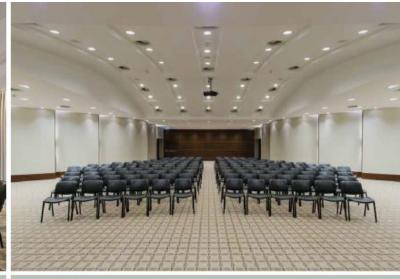

| Alan / Area               | : 230 m <sup>2</sup> |
|---------------------------|----------------------|
| Tavan Yüksekliği / Height | : 3,3 m              |
| Tiyatro / Theatre         | : 270                |
| Sinif / Classroom         | :160                 |
| U Düzeni / U Style        | :50                  |
| Gala / Banquet            | :120                 |