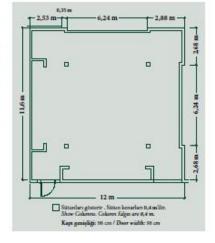

Room gets daylight.

|   | 9 19       |
|---|------------|
| _ | [4]        |
|   | 151        |
|   |            |
|   | Sin<br>Shi |
|   | Ka         |

|       | 1 | 60 m                    |   |
|-------|---|-------------------------|---|
| 6,64m | 0 | 0                       |   |
|       |   |                         |   |
|       |   | on konarları 0,4 midir. | j |