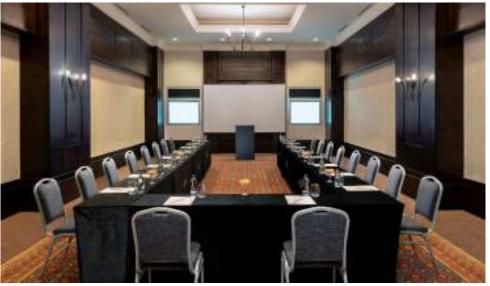

# MEETING ROOMS

| HALL         | TOTAL M2 | HEIGHT M | WIDTH M | LENGTH M | CAPACITY |           |          |                    |                    |
|--------------|----------|----------|---------|----------|----------|-----------|----------|--------------------|--------------------|
|              |          |          |         |          | THEATRE  | CLASSROOM | COCKTAIL | O SEATING<br>ORDER | U SEATING<br>ORDER |
| SANDAL       | 398      | 3,65     |         |          | 400      | 200       | 380      | 150                | -                  |
| PİREN        | 97       | 3,77     | 6,85    | 14,3     | 80       | 42        | 90       | 50                 | 41                 |
| KARAN        | 97       | 3,77     | 6,85    | 14,3     | 80       | 42        | 90       | 50                 | 41                 |
| BEGONVİL     | 153      | 3,14     | 13,61   | 11,37    | 70       | 35        | 80       | 60                 | 25                 |
| MİMOZA       | 42       | 2,2      | 4,5     | 9,5      | 16       | 20        | 25       | 20                 | 20                 |
| SANDAL FUAYE | 206      | 3,77     | 6,2     | 27,5     | N/A      | N/A       | 350      | N/A                | N/A                |