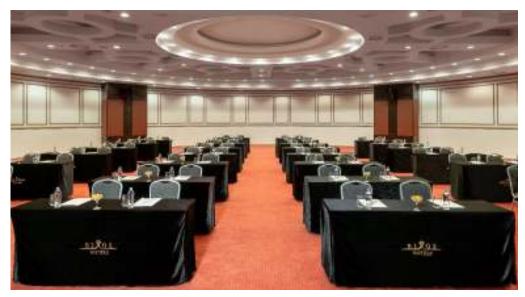

# MEETING ROOMS

| HALL         | TOTAL M2 | HEIGHT M | WIDTH M | LENGTH M | CAPACITY |           |          |                    |                    |
|--------------|----------|----------|---------|----------|----------|-----------|----------|--------------------|--------------------|
|              |          |          |         |          | THEATRE  | CLASSROOM | COCKTAIL | O SEATING<br>ORDER | U SEATING<br>ORDER |
| SANDAL       | 398      | 3,65     |         |          | 400      | 200       | 380      | 150                | -                  |
| PİREN        | 97       | 3,77     | 6,85    | 14,3     | 80       | 42        | 90       | 50                 | 41                 |
| KARAN        | 97       | 3,77     | 6,85    | 14,3     | 80       | 42        | 90       | 50                 | 41                 |
| BEGONVİL     | 153      | 3,14     | 13,61   | 11,37    | 70       | 35        | 80       | 60                 | 25                 |
| MİMOZA       | 42       | 2,2      | 4,5     | 9,5      | 16       | 20        | 25       | 20                 | 20                 |
| SANDAL FUAYE | 206      | 3,77     | 6,2     | 27,5     | N/A      | N/A       | 350      | N/A                | N/A                |